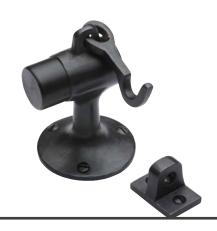

#### Door Stop with holder

133 - 3 <sup>7</sup>/<sub>8</sub>" length - \$127.80