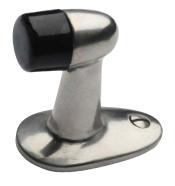

# BRONZE DOOR STOPS

## NEW BRONZE DOOR STOPS

Floor Mounted Door Stop Item Size Price 137 3" length \$48





Square Door StopItemSizePrice10891 1/8" length\$58







## **BRONZE DOOR STOPS**

#### Baseboard Door Stop

130 - Length: 1 <sup>1</sup>/<sub>2</sub>" - \$39.60 131 - Length: 3" - \$45.60 132 - Length: 4" - \$52.90

(Item 132 shown)



#### Door Stop with holder

133 - 3 <sup>7</sup>/<sub>8</sub>" length - \$127.80



#### **Goose Neck Door Stop**

134 - Length: 2 1/2" - \$65.40



#### Cylinderical Stop

136 - Length: 1 <sup>1</sup>/<sub>2</sub>" - \$56.90 136 - Length: 2" - \$65.40



#### Half Moon Door Stop

1080 - Length: 1 1/8" - \$49.80 1082 - Length: 1 1/2" - \$52.50

(Item 1082 shown)



#### **Door Stop**

1083 - Length: 2<sup>7</sup>/<sub>8</sub>" - \$68.10







### BRONZE DOOR STOPS

Personalize your interior space by choosing functional hardware accessories to bring a special touch to each room. Ashley Norton's Door Stoppers can be styled to suit your every need.