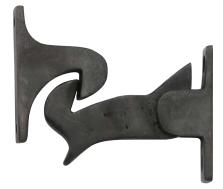

# BRONZE DOOR STOPS

## NEW BRONZE DOOR STOPS

Floor Mounted Door Stop Item Size Price 137 3" length \$48





Square Door StopItemSizePrice10891 1/8" length\$58







## **BRONZE DOOR STOPS**

#### Baseboard Door Stop

130 - Length: 1 <sup>1</sup>/<sub>2</sub>" - \$39.60 131 - Length: 3" - \$45.60 132 - Length: 4" - \$52.90

(Item 132 shown)



#### Door Stop with holder

133 - 3 <sup>7</sup>/<sub>8</sub>" length - \$127.80



#### **Goose Neck Door Stop**

134 - Length: 2 1/2" - \$65.40



#### Cylinderical Stop

136 - Length: 1 <sup>1</sup>/<sub>2</sub>" - \$56.90 136 - Length: 2" - \$65.40



#### Half Moon Door Stop

1080 - Length: 1 1/8" - \$49.80 1082 - Length: 1 1/2" - \$52.50

(Item 1082 shown)



#### **Door Stop**

1083 - Length: 2<sup>7</sup>/<sub>8</sub>" - \$68.10







### BRONZE DOOR STOPS

Personalize your interior space by choosing functional hardware accessories to bring a special touch to each room. Ashley Norton's Door Stoppers can be styled to suit your every need.