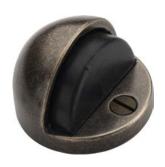

#### Half Moon Door Stop

1080 - Length: 1 1/8" - \$49.80 1082 - Length: 1 1/2" - \$52.50

(Item 1082 shown)