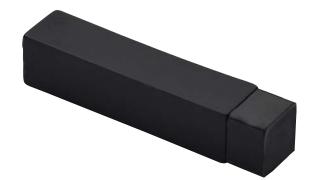

#### Baseboard Door Stop

130 - Length: 1 <sup>1</sup>/<sub>2</sub>" - \$39.60 131 - Length: 3" - \$45.60 132 - Length: 4" - \$52.90

(Item 132 shown)