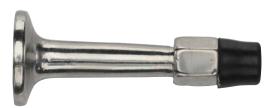

#### Baseboard Door Stop

130 - Length: 1 <sup>1</sup>/<sub>2</sub>" - \$39.60 131 - Length: 3" - \$45.60 132 - Length: 4" - \$52.90

(Item 132 shown)