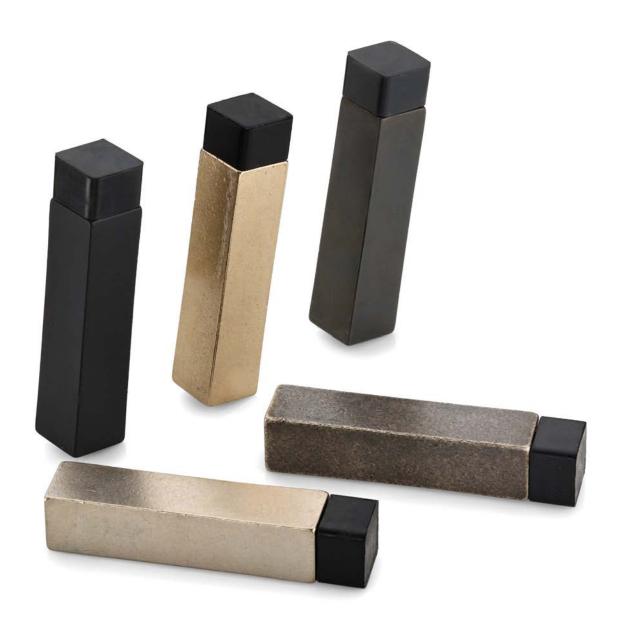

## NEW BRONZE DOOR STOPS

Floor Mounted Door Stop Item Size Price 137 3" length \$48

Square Door StopItemSizePrice10891 1/8" length\$58