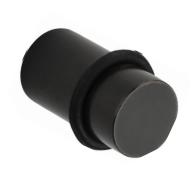

#### Cylinderical Stop

136 - Length: 1 <sup>1</sup>/<sub>2</sub>" - \$56.90 136 - Length: 2" - \$65.40