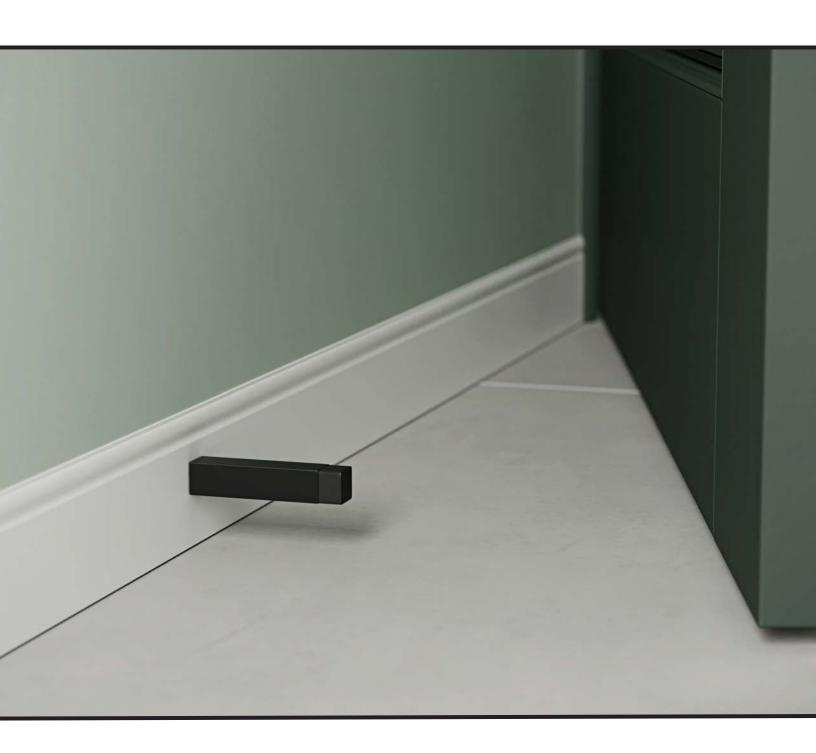

#### Baseboard Door Stop

130 - Length: 1 <sup>1</sup>/<sub>2</sub>" - \$39.60 131 - Length: 3" - \$45.60 132 - Length: 4" - \$52.90

(Item 132 shown)